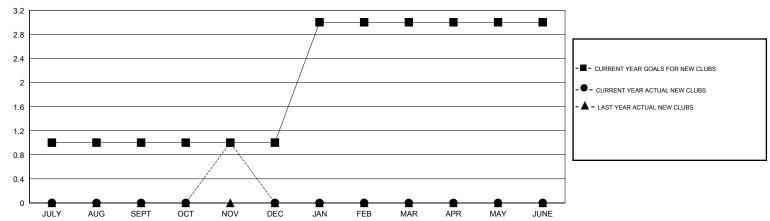

## **LOCATION PENNSYLVANIA**

| GMT CA I |
|----------|
|----------|

|                       |                  | Clubs     |                  |                  | Members               |                    |                                     |                    |                  |  |
|-----------------------|------------------|-----------|------------------|------------------|-----------------------|--------------------|-------------------------------------|--------------------|------------------|--|
| RESULTS FOR 2016-2017 |                  |           |                  |                  | RESULTS FOR 2016-2017 |                    |                                     |                    |                  |  |
| QUARTER               | NEW CLUB<br>GOAL | NEW CLUBS | DROPPED<br>CLUBS | NET<br>GAIN/LOSS | QUARTER               | NEW MEMBER<br>GOAL | CHARTER AND<br>NEW MEMBERS<br>ADDED | DROPPED<br>MEMBERS | NET<br>GAIN/LOSS |  |
| JULY/AUG/SEPT         | 1                | 0         | 0                | 0                | JULY/AUG/SEPT         | 35                 | 7                                   | 11                 | -4               |  |
| OCT/NOV/DEC           | 0                | 1         | 0                | 1                | OCT/NOV/DEC           | 10                 | 31                                  | 18                 | 13               |  |
| JAN/FEB/MAR           | 2                | 0         | 0                | 0                | JAN/FEB/MAR           | 50                 | 0                                   | 0                  | 0                |  |
| APR/MAY/JUNE          | 0                | 0         | 0                | 0                | APR/MAY/JUNE          | 10                 | 0                                   | 0                  | 0                |  |

### GOALS AND ACTUAL NEW CLUBS CUMULATIVE