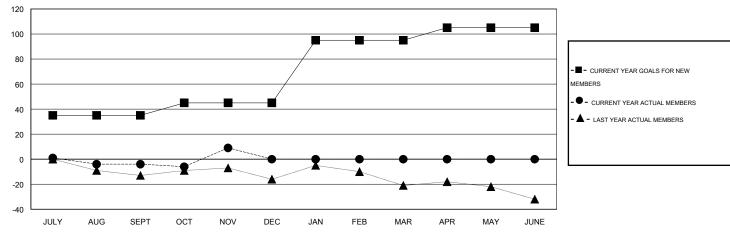

## **LOCATION PENNSYLVANIA**

| GMT CA I |
|----------|
|----------|

|                       |                  | Clubs     |                  |                  | Members               |                    |                                     |                    |                  |  |
|-----------------------|------------------|-----------|------------------|------------------|-----------------------|--------------------|-------------------------------------|--------------------|------------------|--|
| RESULTS FOR 2016-2017 |                  |           |                  |                  | RESULTS FOR 2016-2017 |                    |                                     |                    |                  |  |
| QUARTER               | NEW CLUB<br>GOAL | NEW CLUBS | DROPPED<br>CLUBS | NET<br>GAIN/LOSS | QUARTER               | NEW MEMBER<br>GOAL | CHARTER AND<br>NEW MEMBERS<br>ADDED | DROPPED<br>MEMBERS | NET<br>GAIN/LOSS |  |
| JULY/AUG/SEPT         | 1                | 0         | 0                | 0                | JULY/AUG/SEPT         | 35                 | 7                                   | 11                 | -4               |  |
| OCT/NOV/DEC           | 0                | 1         | 0                | 1                | OCT/NOV/DEC           | 10                 | 31                                  | 18                 | 13               |  |
| JAN/FEB/MAR           | 2                | 0         | 0                | 0                | JAN/FEB/MAR           | 50                 | 0                                   | 0                  | 0                |  |
| APR/MAY/JUNE          | 0                | 0         | 0                | 0                | APR/MAY/JUNE          | 10                 | 0                                   | 0                  | 0                |  |

# GOALS AND ACTUAL MEMBERS CUMULATIVE

| DROPPED CLUBS: 0 |    | 11 CLUBS OF 35 ADDED 1 OR MORE | GENDER DISTRIBUTION  |                              |     |
|------------------|----|--------------------------------|----------------------|------------------------------|-----|
|                  |    | NEW MEMBERS                    | MALE<br>FEMALE       | 579 (67.48%)<br>279 (32.52%) |     |
| DROPPED MEMBERS  |    |                                | I LIWALL             | ( ( = )                      |     |
| DECEASED         | 11 | CLICK HERE FOR HEALTH          |                      |                              | 102 |
| CLUB CANCELLED 0 |    | ASSESSMENT DATA                | FAMILY UNIT MEMBERS  |                              |     |
| OTHER            | 18 |                                | HEAD OF HOUSEHOLD    |                              | 51  |
| TOTAL            | 29 |                                | NON-HEAD OF HOUSEHOL | 51                           |     |